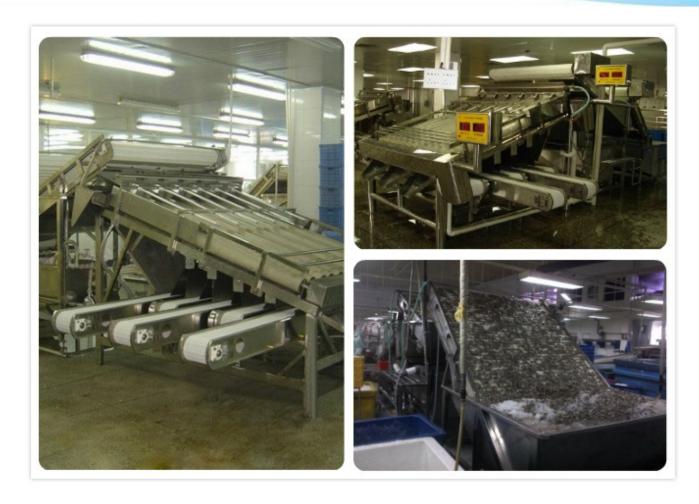

# SHRIMP GRADING MACHINE

The main part of our shrimp grading machine is made by SUS304 stainless steel, correspond to food hygiene requirements. The machine is consisted of two parts: elevating and grading unit, grading unit has 4-6 couples of roller which shape is up-thick and bottom-thin. The shrimp is graded by the gap between two rollers automatically. The gap is available to adjust. There are 5 graders are under controlling. Accuracy of shrimp size reach to 0.1mm.

It is suitable for head on shell on (HOSO) or head less shell on (HLSO) shrimp and prawn. the rollers quantity can be changed according to grading capacity demand. The grading capacity can be customized from 500kg - 2500kg/h.

## **Material Description**

Width of conveying belt:1726mm, plastic steel mesh belt, height of baffle 20mm, one elevator.

Grading roller: Φ125mmX130mm stainless steel

roller covered with food grade nylon.

Material of conveying belt: high-strength PVC plastic steel

Driving force: driving motor 075KWx2pcs, 2.4KWx1pcs, 0.4kwx2pcs

Material of elevator: SUS 1.5mm 304# stainless steel Body and frame: Φ114x2.0mm 304# stainless steel pipe.