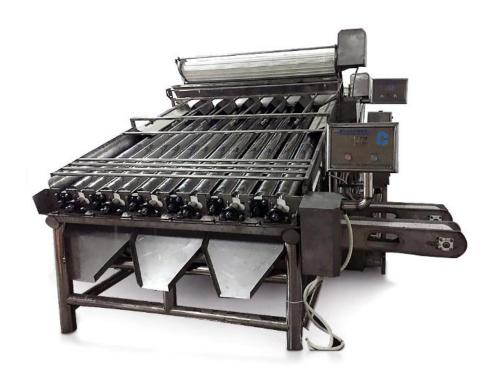

# SHRIMP GRADING MACHINE

The main part of our shrimp grading machine is made by SUS304 stainless steel, correspond to food hygiene requirements. The machine is consisted of two parts: elevating and grading unit, grading unit has 4-6 couples of roller which shape is up-thick and bottom-thin. The shrimp is graded by the gap between two rollers automatically. The gap is available to adjust. There are 5 graders are under controlling. Accuracy of shrimp size reach to 0.1mm.

It is suitable for head on shell on (HOSO) or head less shell on (HLSO) shrimp and prawn. the rollers quantity can be changed according to grading capacity demand. The grading capacity can be customized from 500kg - 2500kg/h.

## **Technical Parameters**

Overall size of model SP-1: 5260mmx12800mm (main body) x1500mm, 8 rollers Grading capacity: 1100-1300 kg/hour, depends on the shrimp material Overall size od model SP-2: 5260mmx1900mm (main body) x2200mm, 12 rollers Grading capacity: 2000-2200 kg/hour, depends on the shrimp material