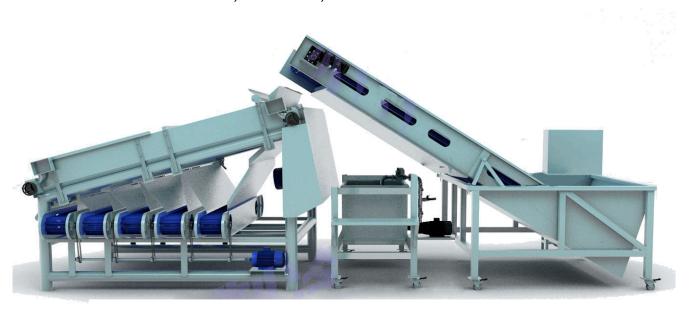

# SHRIMP GRADING MACHINE

The main part of our shrimp grading machine is made by SUS304 stainless steel, correspond to food hygiene requirements. The machine is consisted of two parts: elevating and grading unit, grading unit has 4-6 couples of roller which shape is up-thick and bottom-thin. The shrimp is graded by the gap between two rollers automatically. The gap is available to adjust. There are 5 graders are under controlling. Accuracy of shrimp size reach to 0.1mm.

It is suitable for head on shell on (HOSO) or head less shell on (HLSO) shrimp and prawn. the rollers quantity can be changed according to grading capacity demand. The grading capacity can be customized from 500kg - 2500kg/h.

## **Technical Parameters**

Overall size of model SP-1: 5260mmx12800mm (main body) x1500mm, 8 rollers Grading capacity: 1100-1300 kg/hour, depends on the shrimp material Overall size od model SP-2: 5260mmx1900mm (main body) x2200mm, 12 rollers Grading capacity: 2000-2200 kg/hour, depends on the shrimp material

## **Material Description**

Width of conveying belt:1726mm, plastic steel mesh belt, height of baffle 20mm, one elevator.

Grading roller: Φ125mmX130mm stainless steel

roller covered with food grade nylon.

Material of conveying belt: high-strength PVC plastic steel

Driving force: driving motor 075KWx2pcs, 2.4KWx1pcs, 0.4kwx2pcs

Material of elevator: SUS 1.5mm 304# stainless steel Body and frame: Φ114x2.0mm 304# stainless steel pipe.