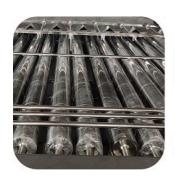

## **Material Description**

Width of conveying belt:1726mm, plastic steel mesh belt, height of baffle 20mm, one elevator.

Grading roller: Φ125mmX130mm stainless steel

roller covered with food grade nylon.